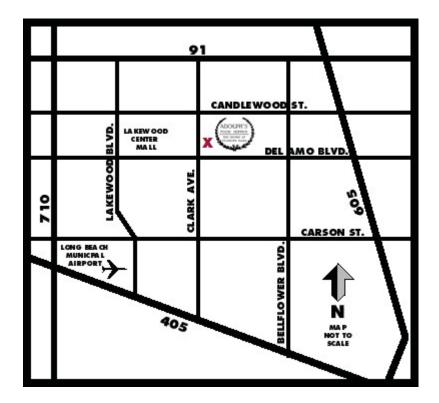

Directions to The Centre at Sycamore Plaza, 5000 Clark Ave., Lakewood

Traveling East on the 91: Exit on Lakewood Blvd., turn right onto Lakewood Blvd., turn left at Artesia Blvd. (first light), two blocks to Clark Ave., turn right onto Clark, two miles to the Centre on the left hand side.

Traveling West on the 91: Exit on Clark Ave., turn left on Clark, two miles to the Centre on the left hand side.

Traveling on the 405: Exit on Lakewood Blvd. North (there is a North & South exit). Go about three miles to Del Amo Blvd., turn right on Del Amo. The second signal is Clark Avenue, turn left on Clark. Make your 1st right into our parking lot. We are located in between City Hall and the Library.

Traveling on the 710: Exit on Del Amo going East to Clark Avenue, turn left On Clark. The Centre is on the right.

Traveling on the 605: Exit on Del Amo Blvd. Going West to Clark Avenue, turn right onto Clark Avenue. The Centre is on the right.